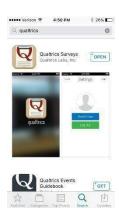

## TCP Housing and Participant Assessment Report Survey App Instructions

How to download the Qualtrics Survey App.

1. Search for and download "Qualtrics Surveys" in the Apple or Android app stores. (It is free!)