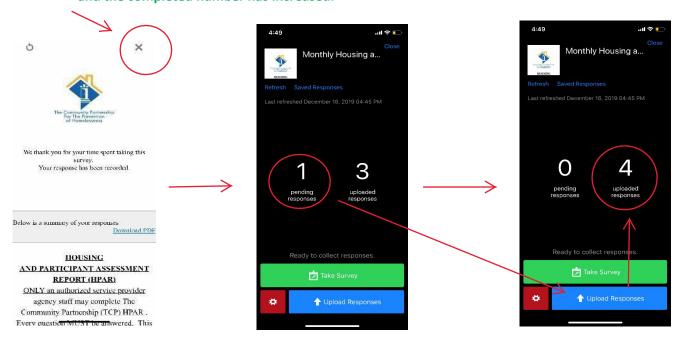

## How to use the Qualtrics Survey App.

1. Open the app and click on "take survey".

2. Then just proceed with taking the survey!

- 3. You can complete multiple offline surveys, one after the other.
  - Once you complete a survey, hit the X in the top right corner. You will see a screen that populates indicating, "pending responses": YOU MUST HIT THE, "UPLOAD," BUTTON TO SUBMIT THE PENDING RESPONSES
  - You DO NOT have

to submit the pending response after every survey, just periodically throughout the day or at the end of your shift (i.e., all HPAR's can be submitted at one time).

- Please make sure that ALL surveys are uploaded into the system before the end of your shift, otherwise we risk losing the completed HPAR's.
- 4. To upload the responses to the Qualtrics Database, you must be connected to an active internet connection. Once connected, click on "upload, button, this will upload all of the completed HPAR's. Once uploaded you will see the pending number as '0' and the completed number has increased.