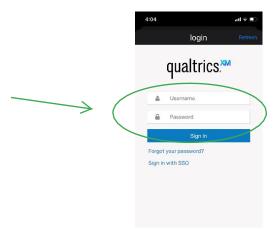

- 2. Open the App. You will enter the following information:
- Username: housingreports@communitypartnership.org
- Password: HMIS12345!

3. You're logged-in! Next you will see the "App Survey Monthly Housing and Participant Assessment" survey as an available survey. Click on it and then select download.