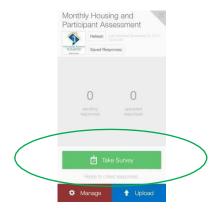

## How to use the Qualtrics Survey App.

1. Open the app and click on "take survey".

2. Then just proceed with taking the survey!

- 3. You can complete multiple offline surveys, one after the other.
  - Once you complete a survey, hit the X in the top right corner. You will see a screen that populates indicating, "pending responses": YOU MUST HIT THE, "UPLOAD," BUTTON TO SUBMIT THE PENDING RESPONSES
  - You DO NOT have

to submit the pending response after every survey, just periodically throughout the day or at the end of your shift (i.e., all HPAR's can be submitted at one time).

- Please make sure that ALL surveys are uploaded into the system before the end of your shift, otherwise we risk losing the completed HPAR's.
- 4. To upload the responses to the Qualtrics Database, you must be connected to an active internet connection. Once connected, click on "upload, button, this will upload all of the completed HPAR's. Once uploaded you will see the pending number as '0' and the completed number has increased.