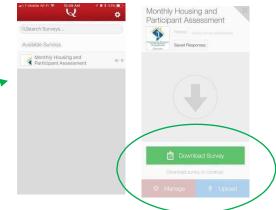

- 2. Open the App. You will enter the following information:
- Username: housingreports@communitypartnership.org
- Password: HMIS12345!

3. You're logged-in! Next you will see the "App Survey Monthly Housing and Participant Assessment" survey as an available survey. Click on it and then select download.

## Make sure to select the app survey!

**4. Now the survey is available in your app**! When you are ready to start collecting surveys move on to the instructions in the next section!